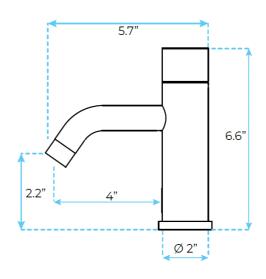

## Specs:

- Power supply options: For cold or premixed water (mixer sold separately)
- AC transformer with a plug to electricity and/or DC - battery pack for 4 x AA alkaline
- batteries (batteries not included) on average lasts for 108,000 use cycles 10 seconds metering cycles
- Sensing distance by default: 4" (10cm)
- Sensing range: 4"-12" (10cm -31cm) adjustable with a screwdriver on backside of the sensor
- Water pressure: 15-90 PSI, recommended 43.5 PSI
- Water temperature: 34-1200 Fahrenheit (1-500 Celsius)
- Installation: Deck-Mount 1-hole, Touch-free
- Material: Solid Brass Construction