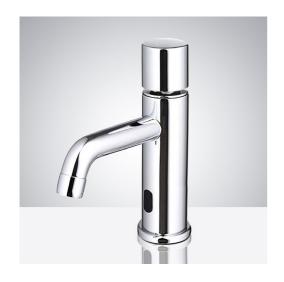

## BRASS CHROME COMMERCIAL AUTOMATIC MOTION SENSOR FAUCET SPECS





## Specs:

- Power supply options: For cold or premixed water (mixer sold separately)
- AC transformer with a plug to electricity and/or DC - battery pack for 4 x AA alkaline
- batteries (batteries not included) on average lasts for 108,000 use cycles 10 seconds metering cycles
- Sensing distance by default: 4" (10cm)
- Sensing range: 4"-12" (10cm -31cm) adjustable with a screwdriver on backside of the sensor
- Water pressure: 15-90 PSI, recommended 43.5 PSI
- Water temperature: 34-1200 Fahrenheit (1-500 Celsius)
- Installation: Deck-Mount 1-hole, Touch-free
- Material: Solid Brass Construction



Visit Product Page