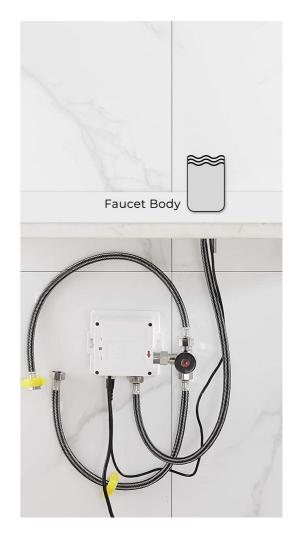

## Specs:

- Power supply options: For cold or premixed water (mixer sold separately)
- AC transformer with a plug to electricity and/or DC - battery pack for 4 x AA alkaline
- batteries (batteries not included) on average lasts for 108,000 use cycles 10 seconds metering cycles
- Sensing distance by default: 4" (10cm)
- Sensing range: 4"-12" (10cm -31cm) adjustable with a screwdriver on backside of the sensor
- Water pressure: 15-90 PSI, recommended 43.5 PSI
- Water temperature: 34-1200 Fahrenheit (1-500 Celsius)
- Installation: Deck-Mount 1-hole, Touch-free
- Material: Solid Brass Construction